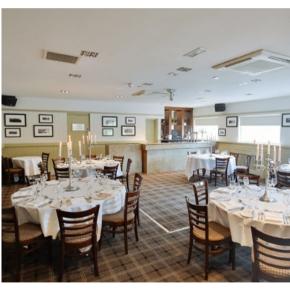

#### **Grand Ballroom**

MAXIMUM CAPACITY **200** 

ROOM LENGTH

ROOM WIDTH **15.5 m**  ROOM HEIGHT **2.9m** 