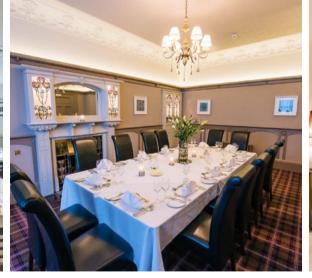

#### **Brookfield Suite**

MAXIMUM CAPACITY **60** 

ROOM LENGTH

9.4m

ROOM WIDTH **7.7m** 

2.6m