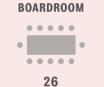

MAXIMUM CAPACITY
24

**Walton Suite** 

ROOM LENGTH
7.3m

ROOM WIDTH **4.6m** 

ROOM HEIGHT

3.2m