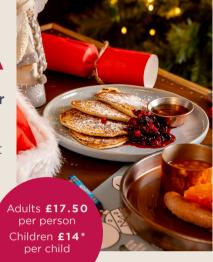

### **BREAKFAST WITH SANTA**

**Sunday 7th December** 10am - 12pm

Enjoy a tasty breakfast and meet Santa. Includes a free gift for every child.

> \*Price applies to children 12 years and under