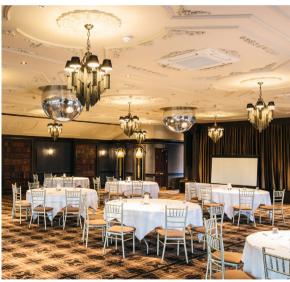

#### Conservatory

MAXIMUM CAPACITY

**ROOM LENGTH** 

**ROOM HEIGHT** 6.8m 4.7m