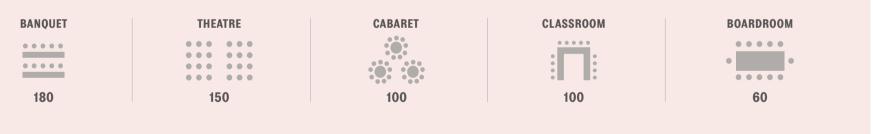

#### The Ballroom

MAXIMUM CAPACITY ROOM LENGTH **ROOM WIDTH ROOM HEIGHT** 250 21m 3.2m

#### The Ballroom (maximum numbers)