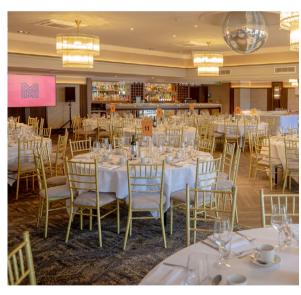

## **Meeting & Event Suites**

**Grand Ballroom** (irregular space, maximum measurements)

MAXIMUM CAPACITY ROOM LENGTH ROOM WIDTH ROOM HEIGHT 200 17.8m 16m 3.25m

#### **Grand Ballroom Layout** (maximum numbers)