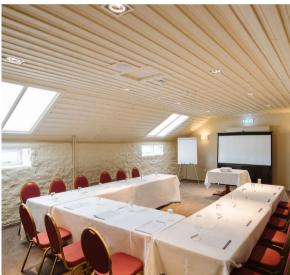

yout** (maximum numbers)













**ROOM LENGTH** 

9.6m



**ROOM WIDTH** 

5.5m

|                  |             |            | down to 2.4m       |
|------------------|-------------|------------|--------------------|
| 90               | 12.6m       | 6.7m       | 4.6m pitched       |
| MAXIMUM CAPACITY | ROOM LENGTH | ROOM WIDTH | <b>ROOM HEIGHT</b> |
| Elliston         |             |            |                    |

Kenmore MAXIMUM CAPACITY ROOM LENGTH **ROOM WIDTH ROOM HEIGHT** 5.3m 5.5m 2.6m

# **Amenities List**

- ✓ Free Parking
- Onsite Accommodation 23 bedrooms and 10 lodges
- Natural Daylight
- Air Conditioning

- ✓ High Speed WiFi
- Private Bathrooms
- ✓ Private Bar
- Reception/Breakout Area(s)
- Dance floor

- LCD Projector
- ✓ Screen
- PA System
- Connection Cables









Roebank MAXIMUM CAPACITY