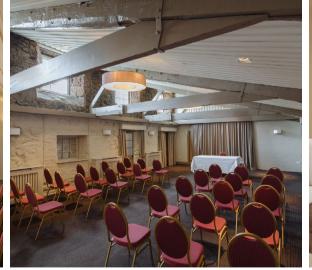

#### **Bowfield Suite**

MAXIMUM CAPACITY 110

ROOM LENGTH 12.5m

**ROOM WIDTH** 8.7m

**ROOM HEIGHT** 3.9m pitched down to 2.5m either side

40

**ROOM HEIGHT** 2.6m

## **Bowfield Suite Layout** (maximum numbers)

**ROOM LENGTH** 

9.6m

**ROOM WIDTH** 

5.5m

|                  |             |            | down to 2.4m       |
|------------------|-------------|------------|--------------------|
| 90               | 12.6m       | 6.7m       | 4.6m pitched       |
| MAXIMUM CAPACITY | ROOM LENGTH | ROOM WIDTH | <b>ROOM HEIGHT</b> |
| Elliston         |             |            |                    |