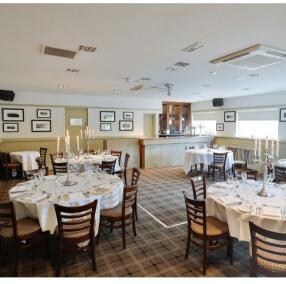

#### **Grand Ballroom**

MAXIMUM CAPACITY 200

ROOM LENGTH 14.5m

**ROOM WIDTH** 15.5m

ROOM HEIGHT 2.9m

## **Grand Ballroom Layout** (maximum numbers)

| B   | 11 | 10 | U | ET |  |
|-----|----|----|---|----|--|
| •   |    | •  | 0 | •  |  |
| •   | •  | •  | • | •  |  |
|     |    |    |   |    |  |
| 200 |    |    |   |    |  |