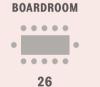

#### **Weavers Suite**

MAXIMUM CAPACITY 30

**ROOM LENGTH** 8.2m

**ROOM WIDTH** 

ROOM HEIGHT 3.2m

MAXIMUM CAPACITY 24

**Walton Suite** 

**ROOM LENGTH** 7.3m

**ROOM WIDTH** 4.6m

**ROOM HEIGHT** 3.2m