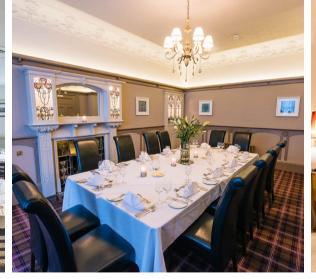

#### **Weavers Suite**

MAXIMUM CAPACITY 30

**ROOM LENGTH** 8.2m

**ROOM WIDTH** 

ROOM HEIGHT 3.2m

MAXIMUM CAPACITY 24

**Walton Suite** 

**ROOM LENGTH** 7.3m

#### **Brookfield Suite**

MAXIMUM CAPACITY 60

**ROOM LENGTH** 9.4m

ROOM WIDTH 7.7m

5.2m

**ROOM HEIGHT** 2.6m