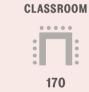

#### **Brookfield Suite**

MAXIMUM CAPACITY 60

**ROOM LENGTH** 9.4m

ROOM WIDTH 7.7m

5.2m

**ROOM HEIGHT** 2.6m