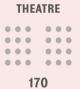

#### **Grand Ballroom**

MAXIMUM CAPACITY 200

ROOM LENGTH 14.5m

**ROOM WIDTH** 15.5m

ROOM HEIGHT 2.9m

## **Grand Ballroom Layout** (maximum numbers)

| B   | 11 | 10 | U | ET |  |
|-----|----|----|---|----|--|
| •   |    | •  | 0 | •  |  |
| •   | •  | •  | • | •  |  |
|     |    |    |   |    |  |
| 200 |    |    |   |    |  |